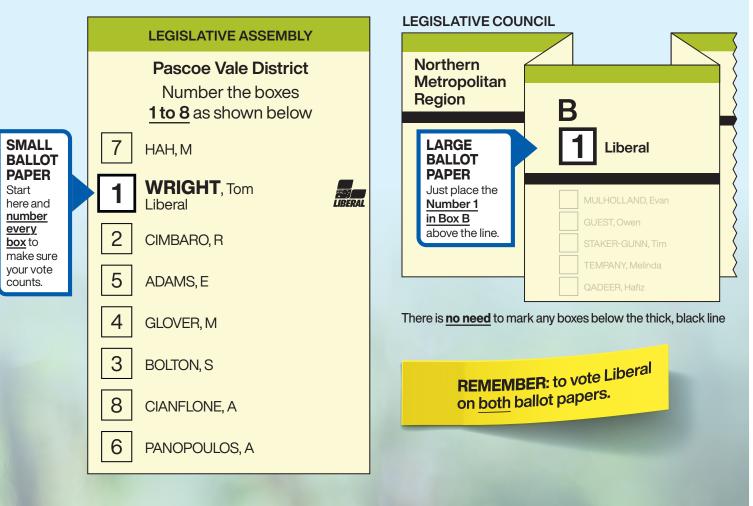

### How to vote for Tom Wright, Liberal for the Pascoe Vale District





#### → Reward hard working healthcare families.

Tom

crisis.

#### $\rightarrow$ Fix the $\rightarrow$ End the era of spiralling debt.



REAL SOLUTIONS ior a ictorians.

Authorised by C McQuestin, Level 12, 257 Collins St, Melbourne VIC 3000 Printed by Precision Group, 26-28 Scammel St, Campbellfield VIC 3061

WRIGHT

Pascoe Vale District

**Registered by the Victorian Electoral Commission** 

Debt rising to \$165.9 billion by 2025

- Higher taxes, waste and mismanagement
- Corruption and cover-ups

World's longest lockdowns

## Don't let him get away with it.

# Vote Libera